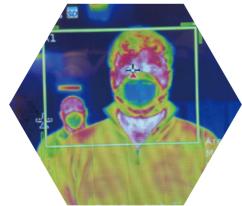

#### High Accuracy±0.5°C

Provides high measuring accuracy within a distance of up to 2 meters Accurately scan skin temperature of any individual in the crowd