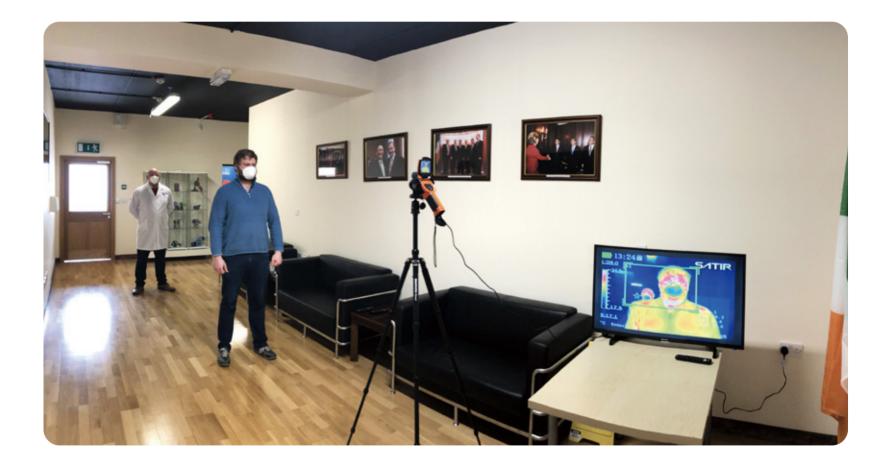

#### High Accuracy±0.5°C

Provides high measuring accuracy within a distance of up to 2 meters Accurately scan skin temperature of any individual in the crowd

#### Super Fast

Real-time screening system, the camera does not cause any delays Response time < 0.05S with Audio alarm

#### Easy to Operate

Compact and Rugged design, the camera can integrates into any application less than 15 minutes