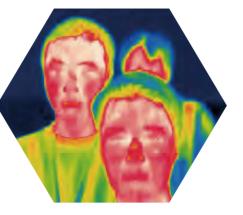

#### High Accuracy±0.5°C

Provides high measuring accuracy within a distance of up to 2 meters Accurately scan skin temperature of any individual in the crowd