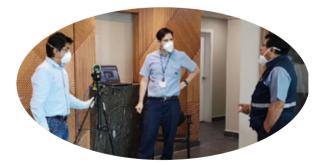

#### High Accuracy±0.5°C

Provides high measuring accuracy within a distance of up to 2 meters Accurately scan skin temperature of any individual in the crowd

#### Super Fast

Real-time screening system, the camera does not cause any delays Response time < 0.05S with Audio alarm

#### Easy to Operate

Compact and Rugged design, the camera can integrates into any application less than 15 minutes