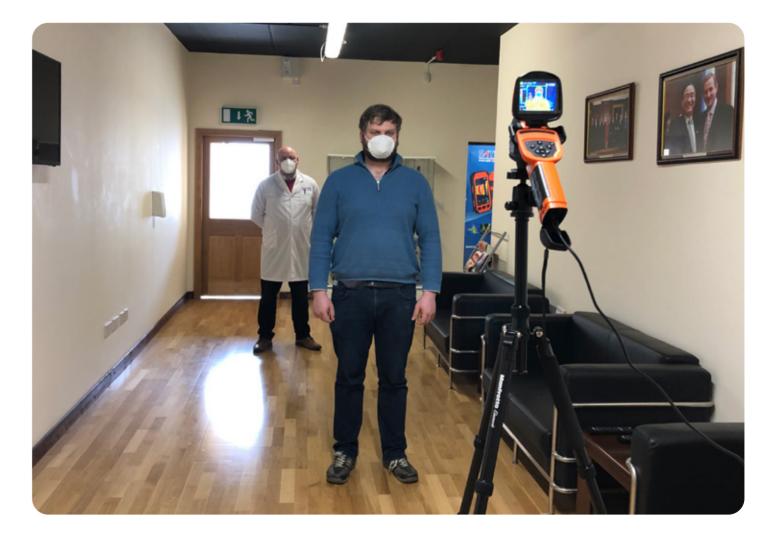

#### High Accuracy±0.5°C

Provides high measuring accuracy within a distance of up to 2 meters Accurately scan skin temperature of any individual in the crowd

#### Super Fast

Real-time screening system, the camera does not cause any delays Response time < 0.05S with Audio alarm

#### Easy to Operate

Compact and Rugged design, the camera can integrates into any application less than 15 minutes