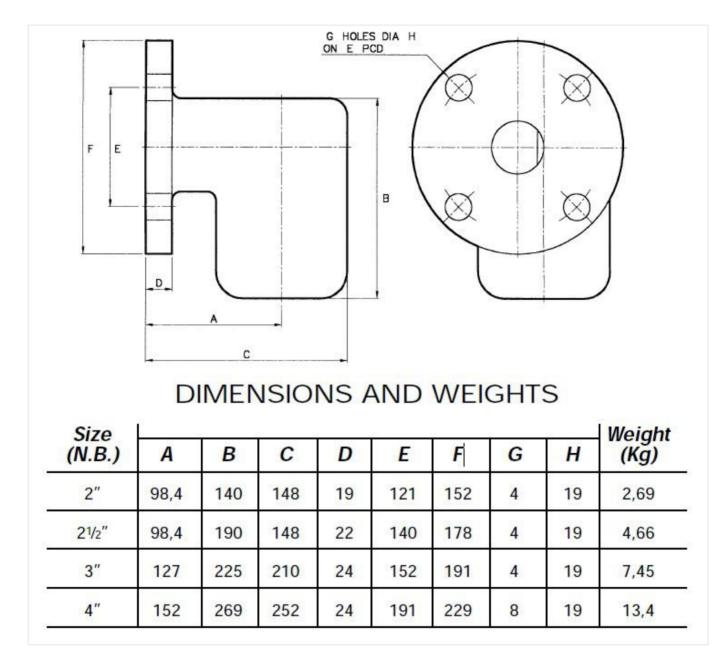

#### CONSTRUCTION AND MATERIALS

- \*Manufactured in Silicon Carbide, Nitride bonded (SIC).
- · Clog resistant design with no internal vanes or cones.
- Uses 'Canted Bottom' design of swirl chamber for maximum wear resistance.
- Ideal for Gas washing and cooling where high temperatures, together with corrosive and abrasive elements, are present.
- Manufactured in flanged version only.
- Mounting flanges as per ANSI 150.

#### ORDER EXAMPLE

3" UC 250-FL.

Max Recommended Pressure: 7 Bar.G.

Max Recommended Temperature:1650°C